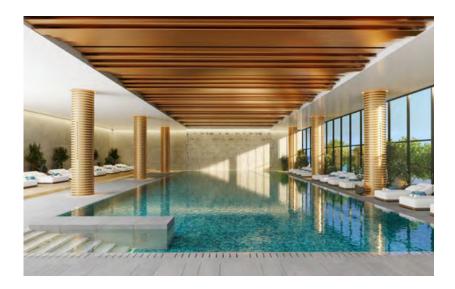

### 25m Heated Indoor Pool 1150sqm Luxury Spa 50m Outdoor Seafront Pool

The sun filled, south facing elevated podium and linear gardens stand 9 meters above sea level and provide an oasis of calm, with infinite views of the Mediterranean. On the podium you can find the double height ceiling gym, the residents' lobby, the bistro and the 50m outdoor infinity pool.

## Luxury Spa

The 1150 sq.m spa area comprises of a 25m indoor heated pool with natural light, male and female steam bath and sauna, as well as massage and treatment rooms.