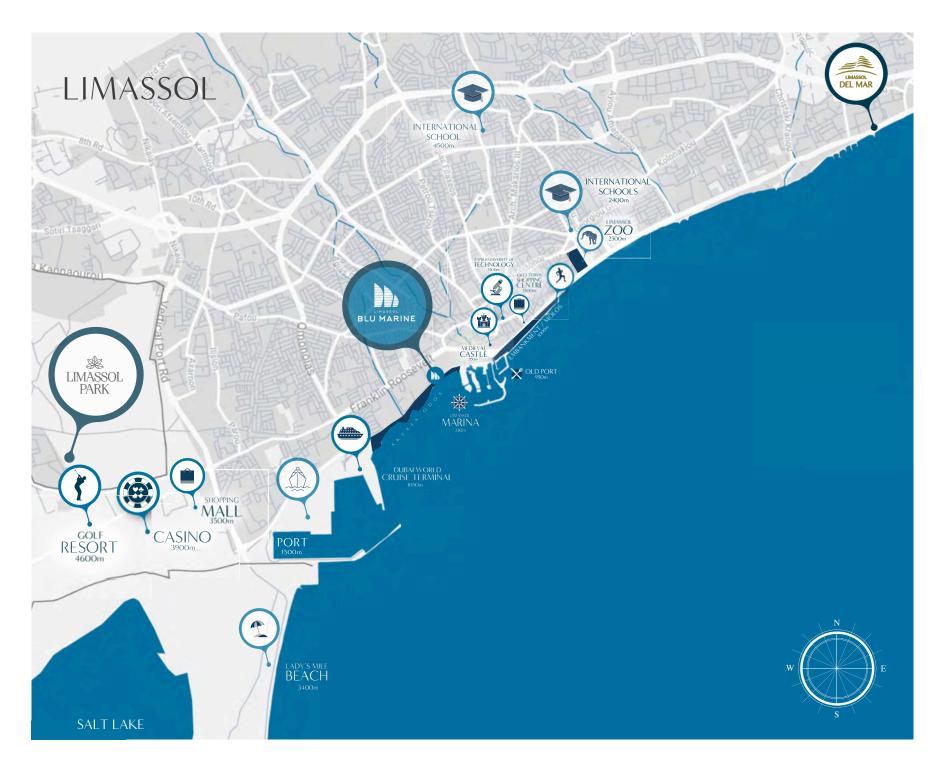

# Live in the heart of the city

When you reside at Limassol Blu Marine, you needn't go far to enjoy your luxury lifestyle. On your doorstep, there is a world of options... once you can tear your gaze away from the dappled waters of the ocean. Superb little eateries and fine dining restaurants – catering to every taste – dot the Marina. For those who enjoy exploring the shops, an enviable selection of boutiques is sure to address the requirements of even the most discerning shopper. There is golf, a casino, a ferry port, and of course there is the history of this beautiful land by the sea – yours to enjoy, along with a host of attractions:

- · Limassol Marina with shopping and entertainment areas
- · The old port of Limassol with its many restaurants and coffee shops
- · The Limassol medieval castle area-an entertainment hub
- · Limassol seafront park
- · 17km beaches and pathways
- My Mall Limassol and ice skating rink
- City of Dreams Integrated Resort Casino (under construction)
- 18 hole Golf Course (licensed)
- Dubai World Cruise Terminal
- International Schools
- The International Business Quarters