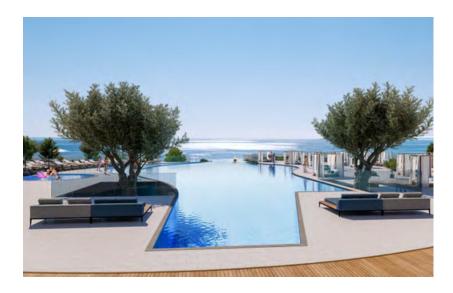

With all the comforts of sophisticated urban living and premium entertaining facilities at your doorstep, Limassol Blu Marine will feature an impressive elevated podium at its pulsating heart. Standing 9 metres above sea level, the sun-filled podium will house an imposing gym, resident's lobby, bistro, seafront restaurant serving innovative contemporary cuisine, luxury spa and wellness areas, including a 50metre infinity pool set amidst linear gardens.

### 25m Heated Indoor Pool 1150sqm Luxury Spa 50m Outdoor Seafront Pool

The sun filled, south facing elevated podium and linear gardens stand 9 meters above sea level and provide an oasis of calm, with infinite views of the Mediterranean. On the podium you can find the double height ceiling gym, the residents' lobby, the bistro and the 50m outdoor infinity pool.