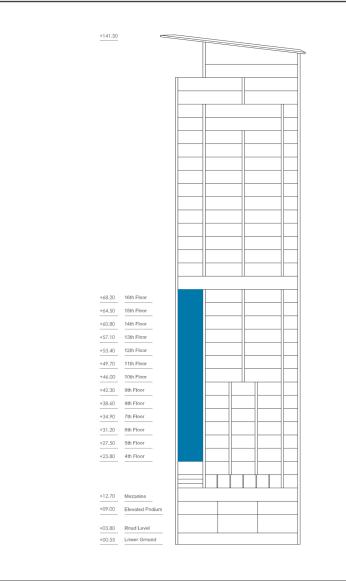

### POSEIDON TOWER PRELIMINARY PLANS

FLOOR 4-9

BLU MARINE

EUROPE'S NEW RIVIERA

### POSEIDON TOWER

PRELIMINARY PLANS FLOOR 10-28

| TOTAL COVERED   | 158.6 sqm |
|-----------------|-----------|
| INTERNAL        | 83 sqm    |
| COVERED VERANDA | 30 sqm    |
| COMMON          | 45.6 sqm  |
| BATHROOMS       | 2         |
| PARKING         | 1         |

### POSEIDON TOWER

PRELIMINARY PLANS FLOOR 4-16

| TOTAL COVERED   | 263.6 sqm |
|-----------------|-----------|
| INTERNAL        | 143 sqm   |
| COVERED VERANDA | 42 sqm    |
| COMMON          | 78.6 sqm  |
| BATHROOMS       |           |
| PARKING         | 1         |