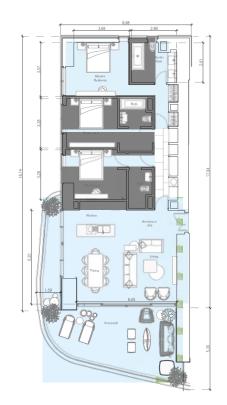

# Spacious 1, 2, 3, 4 & 5 bedroom sea-front apartments

### 2 BEDROOM / TYPE 2B

### POSEIDON TOWER

PRELIMINARY PLANS FLOOR 10-28

| TOTAL COVERED   | 158.6 sqm |
|-----------------|-----------|
| INTERNAL        | 83 sqm    |
| COVERED VERANDA | 30 sqm    |
| COMMON          | 45.6 sqm  |
| BATHROOMS       | 2         |
| PARKING         | 1         |