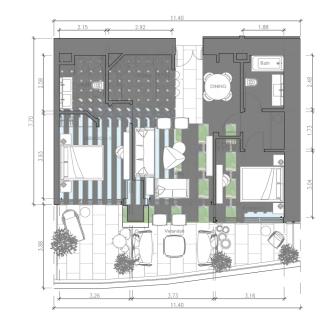

### 1 BEDROOM+ / TYPE 1B

### 2 BEDROOM / TYPE 2B

### CORNER 3 BEDROOM / TYPE 3A