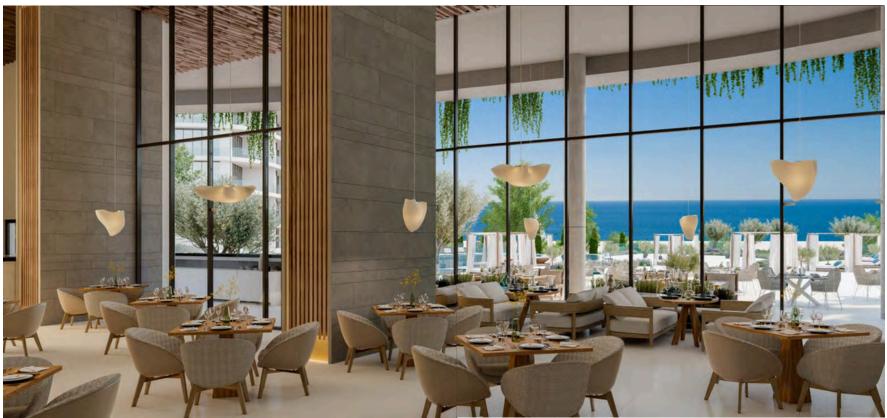

With all the comforts of sophisticated urban living and premium entertaining facilities at your doorstep, Limassol Blu Marine will feature an impressive elevated podium at its pulsating heart. Standing 9 metres above sea level, the sun-filled podium will house an imposing gym, resident's lobby, bistro, seafront restaurant serving innovative contemporary cuisine, luxury spa and wellness areas, including a 50metre infinity pool set amidst linear gardens.

# Welcome home to serviced living

All our apartments come with 24/7 concierge service, a luxurious lobby and a multi cuisine restaurant for your ultimate comfort and convenience.

Take a dip in the refreshing outdoor swimming pool, or keep fit at the modern gymnasium, while gazing at breathtaking views of the Mediterranean.