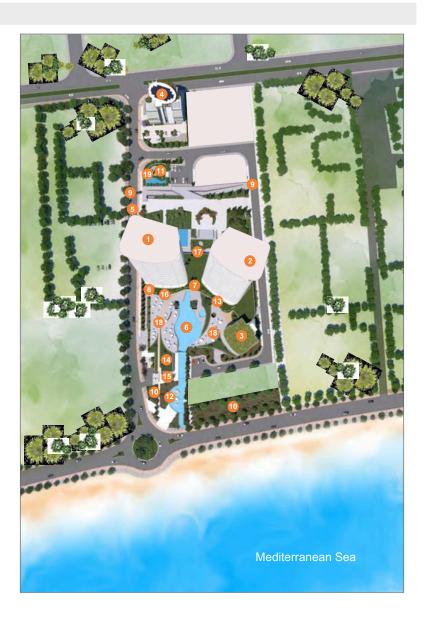

### MASTER PLAN PRELIMINARY PLAN

- 1. Poseidon Tower
- 2. Zeus Tower
- 3. Oceanus Tower
- 4. Office Tower
- 5. Main Entrance & Guard House
- 6. Outdoor Swimming Pool
- 7. Residents' Lounge
- 8. Spa and Indoor Swimming Pool
- 9. Public Car Park Entrance
- 10. Green Area
- 11. Children's Playground
- 12. Fountain Pond
- 13. Gymnasium
- 14. Observation Point
- 15. Restaurant
- 16. Bistro
- 17. Drop off Point
- 18. Podium Level
- 19. Open Space