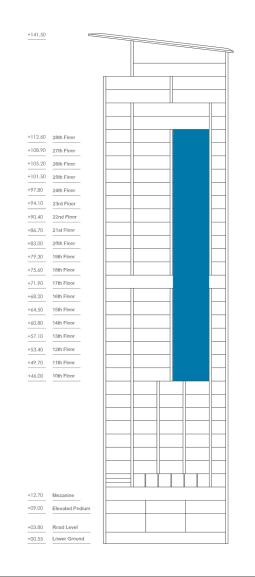

### POSEIDON TOWER

PRELIMINARY PLANS FLOOR 10-28

| TOTAL COVERED   | 158.6 sqm |
|-----------------|-----------|
| INTERNAL        | 83 sqm    |
| COVERED VERANDA | 30 sqm    |
| COMMON          | 45.6 sqm  |
| BATHROOMS       | 2         |
| PARKING         | 1         |

### POSEIDON TOWER

PRELIMINARY PLANS FLOOR 4-16

| TOTAL COVERED   | 263.6 sqm |
|-----------------|-----------|
| INTERNAL        | 143 sqm   |
| COVERED VERANDA | 42 sqm    |
| COMMON          | 78.6 sqm  |
| BATHROOMS       |           |
| PARKING         | 1         |